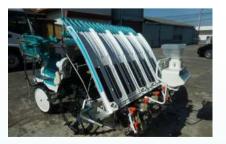

RICE ransplanters

Kubota NSD8 8-row rice Transplanter.

3 Rows

4 Rows

5 Rows

It is a Riding type rice transplanter that is reassuring for planting in wide rice fields.

- Dimensions: 3400 mm (length) x 2860 mm (width) x 2030 mm (height)
- Weight: 850kg
- Output: 21 horsepower
- Fuel: Diesel light oil
- Total displacement: 898cc
- Tank capacity: 17L
- Gear shift: HST continuously variable (2 secondary gears)
- Planting method: Rotary type
- Planting spacing: 30cm between lines
- Plant spacing: Adjustable within the rows
- Planting depth: Adjustable
- Seedling type: Mat seedling/Tray Seedlings
- 1 Hr per Acre
- 6l of Diesel/Acre