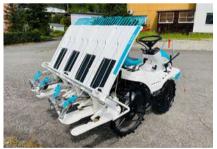

RICE ransplanters

Kubota NSD8 8-row rice Transplanter.

3 Rows

4 Rows

5 Rows

It is a Riding type rice transplanter that is reassuring for planting in wide rice fields.

- Dimensions: 3400 mm (length) x 2860 mm (width) x 2030 mm (height)
- Weight: 850kg
- Output: 21 horsepower
- Fuel: Diesel light oil
- Total displacement: 898cc
- Tank capacity: 17L
- Gear shift: HST continuously variable (2 secondary gears)
- Planting method: Rotary type
- Planting spacing: 30cm between lines
- Plant spacing: Adjustable within the rows
- Planting depth: Adjustable
- Seedling type: Mat seedling/Tray Seedlings
- 1 Hr per Acre
- 6l of Diesel/Acre