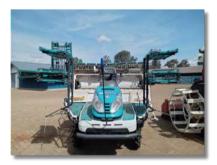

RICE ransplanters

Kubota NSD8 8-row rice Transplanter.

3 Rows

4 Rows

5 Rows

It is a Riding type rice transplanter that is reassuring for planting in wide rice fields.

- Dimensions: 3400 mm (length) x 2860 mm (width) x 2030 mm (height)
- Weight: 850kg
- Output: 21 horsepower
- Fuel: Diesel light oil
- Total displacement: 898cc
- Tank capacity: 17L
- Gear shift: HST continuously variable (2 secondary gears)
- Planting method: Rotary type
- Planting spacing: 30cm between lines
- Plant spacing: Adjustable within the rows
- Planting depth: Adjustable
- Seedling type: Mat seedling/Tray Seedlings
- 1 Hr per Acre
- 6l of Diesel/Acre