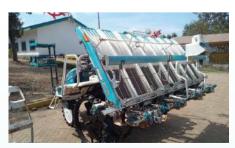

RICE ransplanters

Kubota NSD8 8-row rice Transplanter.

3 Rows

4 Rows

5 Rows

It is a Riding type rice transplanter that is reassuring for planting in wide rice fields.

- Dimensions: 3400 mm (length) x 2860 mm (width) x 2030 mm (height)
- Weight: 850kg
- Output: 21 horsepower
- Fuel: Diesel light oil
- Total displacement: 898cc
- Tank capacity: 17L
- Gear shift: HST continuously variable (2 secondary gears)
- Planting method: Rotary type
- Planting spacing: 30cm between lines
- Plant spacing: Adjustable within the rows
- Planting depth: Adjustable
- Seedling type: Mat seedling/Tray Seedlings
- 1 Hr per Acre
- 6l of Diesel/Acre

6 Rows

8 Rows

Mt Kenya Region - 0710 972 269 Western Kenya Region - 0706 649 468